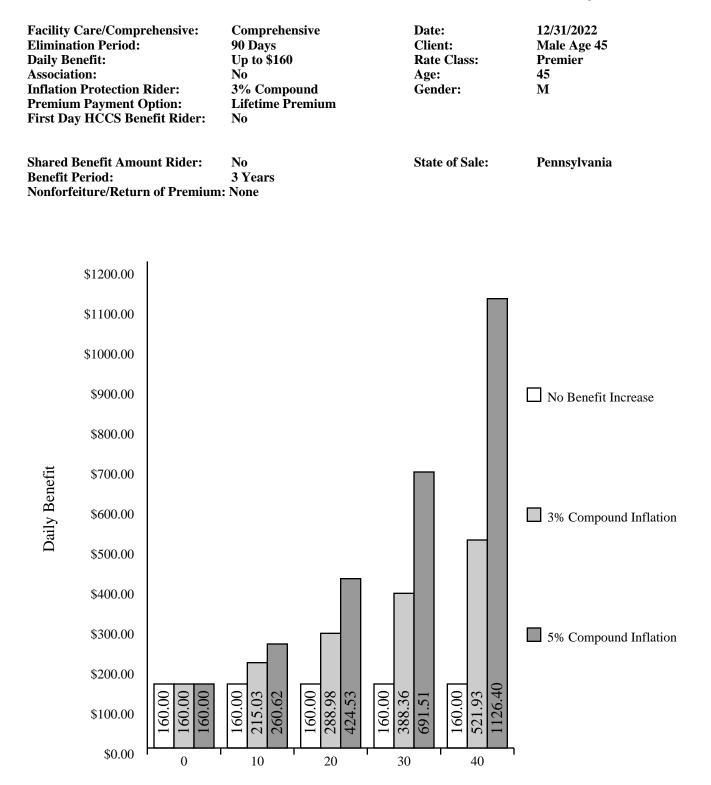

# Inflation Protection Growth Comparison

EssentialLTC Tax-Qualified LTCi Plan

| Facility Care/Comprehensive:  |
|-------------------------------|
| Elimination Period:           |
| Daily Benefit:                |
| Association:                  |
| Inflation Protection Rider:   |
| Premium Payment Option:       |
| First Day HCCS Benefit Rider: |
|                               |

Comprehensive 90 Days Up to \$160 No 3% Compound Lifetime Premium No Date: Client: Rate Class: Age: Gender:

State of Sale:

12/31/2022 Male Age 45 Premier 45 M

Pennsylvania

Shared Benefit Amount Rider:NoBenefit Period:3 YearsNonforfeiture/Return of Premium:None

| Duration | No Bene | fit Increase | 3% Comp | ound Inflation | 5% Compo | ound Inflation |
|----------|---------|--------------|---------|----------------|----------|----------------|
|          | Daily   | Benefit      | Daily   | Benefit        | Daily    | Benefit        |
|          | Benefit | Amount       | Benefit | Amount         | Benefit  | Amount         |
| Years    | Up To   | Uр То        | Up To   | Up То          | Up То    | Up То          |
| 0        | 160.00  | 175,200.00   | 160.00  | 175,200.00     | 160.00   | 175,200.00     |
| 1        | 160.00  | 175,200.00   | 164.80  | 180,456.00     | 168.00   | 183,960.00     |
| 2        | 160.00  | 175,200.00   | 169.74  | 185,865.30     | 176.40   | 193,158.00     |
| 3        | 160.00  | 175,200.00   | 174.84  | 191,449.80     | 185.22   | 202,815.90     |
| 4        | 160.00  | 175,200.00   | 180.08  | 197,187.60     | 194.48   | 212,955.60     |
| 5        | 160.00  | 175,200.00   | 185.48  | 203,100.60     | 204.21   | 223,609.95     |
| 6        | 160.00  | 175,200.00   | 191.05  | 209,199.75     | 214.42   | 234,789.90     |
| 7        | 160.00  | 175,200.00   | 196.78  | 215,474.10     | 225.14   | 246,528.30     |
| 8        | 160.00  | 175,200.00   | 202.68  | 221,934.60     | 236.39   | 258,847.05     |
| 9        | 160.00  | 175,200.00   | 208.76  | 228,592.20     | 248.21   | 271,789.95     |
| 10       | 160.00  | 175,200.00   | 215.03  | 235,457.85     | 260.62   | 285,378.90     |
| 15       | 160.00  | 175,200.00   | 249.27  | 272,950.65     | 332.63   | 364,229.85     |
| 20       | 160.00  | 175,200.00   | 288.98  | 316,433.10     | 424.53   | 464,860.35     |
| 25       | 160.00  | 175,200.00   | 335.00  | 366,825.00     | 541.82   | 593,292.90     |
| 30       | 160.00  | 175,200.00   | 388.36  | 425,254.20     | 691.51   | 757,203.45     |
| 35       | 160.00  | 175,200.00   | 450.22  | 492,990.90     | 882.56   | 966,403.20     |
| 40       | 160.00  | 175,200.00   | 521.93  | 571,513.35     | 1126.40  | 1,233,408.00   |
| 45       | 160.00  | 175,200.00   | 605.06  | 662,540.70     | 1437.60  | 1,574,172.00   |
| 50       | 160.00  | 175,200.00   | 701.42  | 768,054.90     | 1834.78  | 2,009,084.10   |

Figures represent dollar values.

# Inflation Protection Growth Comparison Chart

EssentialLTC Tax-Qualified LTCi Plan

Years