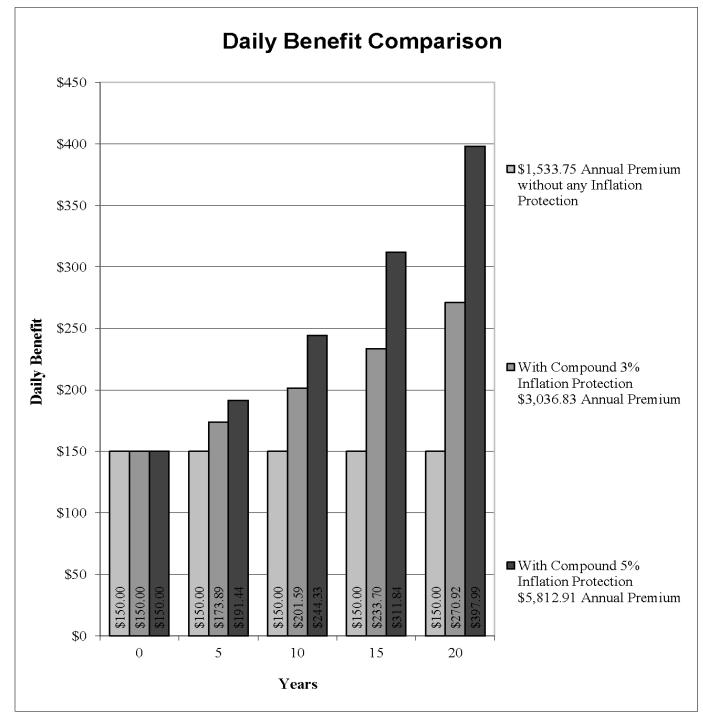

# Premium Summarv

| Premium Summary:                                                          | <b>Annual Premium</b> |
|---------------------------------------------------------------------------|-----------------------|
| Comprehensive (Facility Care Services plus Home and Community Care Servic | es) \$721.92          |
| 3% Compound Inflation Protection Rider                                    | \$866.30              |
| Total Annual Premium (Lifetime Pay):                                      | \$1,588.22            |
| Alternate Premium Modes:                                                  | Alternate Premium     |
| Semi-Annual                                                               | \$825.88              |
| Quarterly                                                                 | \$428.82              |
| Monthly                                                                   | \$138.97              |